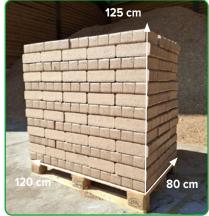

## PALLET DEPOSIT 100 x 120 cm = 10 €

COPO delivers to your door by truck with tailgate and pallet truck

**VAT** BE 0805 993 190 **IBAN** BE20 7320 7136 3456

For your orders: info@copo.be +32 (0)490 22 68 71